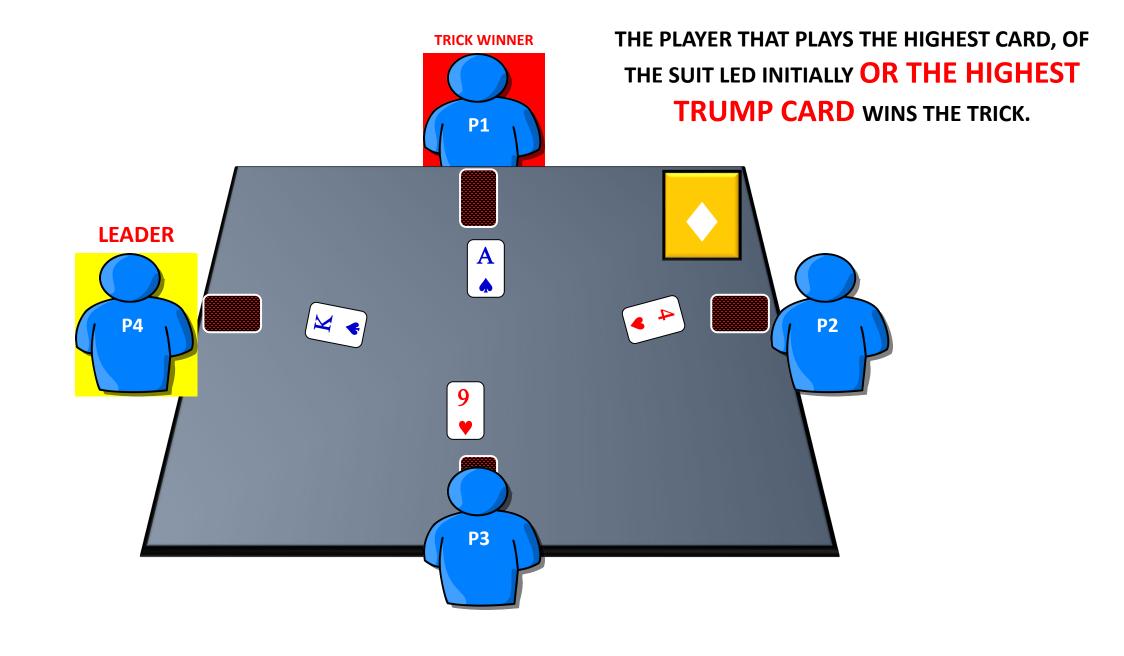

## PLAYING WITH A TRUMP SUIT

THE PLAYER THAT PLAYS THE HIGHEST CARD, OF THE SUIT LED INITIALLY **OR THE HIGHEST**TRUMP CARD, WINS THE TRICK.

## PLAYING WITH A TRUMP SUIT

THE PLAYER THAT PLAYS THE HIGHEST CARD, OF THE SUIT LED INITIALLY **OR THE HIGHEST**TRUMP CARD WINS THE TRICK.

THE PLAYER THAT PLAYS THE HIGHEST CARD, OF THE SUIT LED INITIALLY **OR THE HIGHEST**TRUMP CARD WINS THE TRICK.