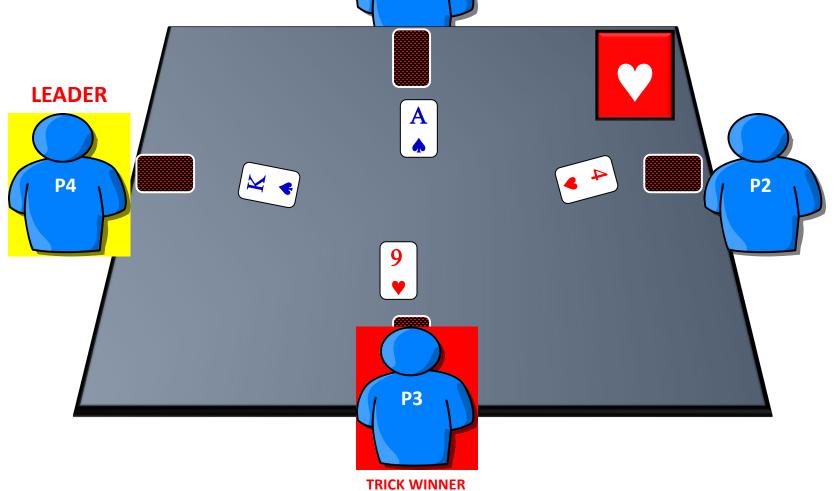

• THE PLAYER THAT PLAYS THE HIGHEST CARD, OF THE SUIT LED INITIALLY, WINS THE TRICK\*. ₹ . **P2 P3 TRICK WINNER** 

## PLAYING WITH A TRUMP SUIT

THE PLAYER THAT PLAYS THE HIGHEST CARD, OF THE SUIT LED INITIALLY **OR THE HIGHEST**TRUMP CARD, WINS THE TRICK.