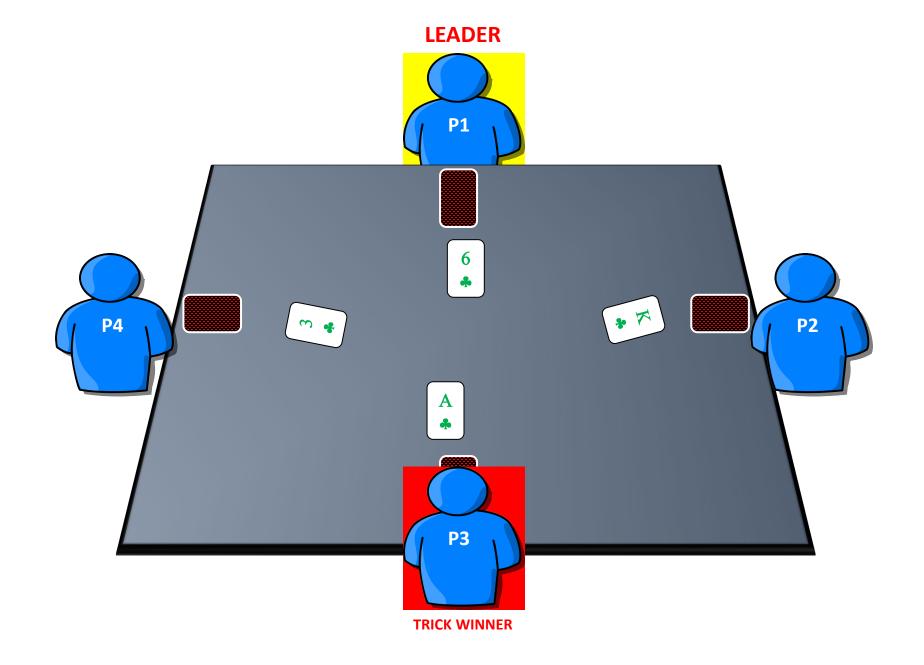

ave no cards in that suit.
  - If a player is out of the suit that is led initially, they can choose to play any card they like to the trick.
- THE PLAYER THAT PLAYS THE HIGHEST CARD, OF THE SUIT LED INITIALLY, WINS THE TRICK\*.
  - \*If we have a trump suit, this rule will change slightly. It will now be; THE PLAYER THAT PLAYS THE HIGHEST CARD OF THE SUIT LED, OR THE HIGHEST TRUMP CARD, WINS THE TRICK.
- THE PLAYER THAT WINS THE TRICK, LEADS TO THE NEXT TRICK.
  - This player can now choose ANY CARD they want to lead.



#### **KEY POINTS**

- EACH PLAYER PLAYS ONE CARD PER TRICK.
  - Once you make your play, you can not change your mind.
- WHEN LEADING, YOU CAN CHOOSE ANYTHING.
  - No restrictions.
- FAILURE TO FOLLOW SUIT IS PENALIZED.
  - You can't just choose not to follow suit.









• THE PLAYER THAT PLAYS THE HIGHEST CARD, OF THE SUIT LED INITIALLY, WINS THE TRICK\*. ₹ . **P2 P3 TRICK WINNER** 

## LET'S PRACTICE

## PLAYING WITH A TRUMP SUIT



THE PLAYER THAT PLAYS THE HIGHEST CARD, OF THE SUIT LED INITIALLY **OR THE HIGHEST**TRUMP CARD, WINS THE TRICK.



## PLAYING WITH A TRUMP SUIT



THE PLAYER THAT PLAYS THE HIGHEST CARD, OF THE SUIT LED INITIALLY **OR THE HIGHEST**TRUMP CARD WINS THE TRICK.





THE PLAYER THAT PLAYS THE HIGHEST CARD, OF THE SUIT LED INITIALLY **OR THE HIGHEST**TRUMP CARD WINS THE TRICK.



## **OVER-TRUMPING**

"OVER-RUFFING"

THE PLAYER THAT PLAYS THE HIGHEST CARD, OF THE SUIT LED INITIALLY **OR THE HIGHEST**TRUMP CARD WINS THE TRICK.



**P1** 





# SEE YOU NEXT WEEK