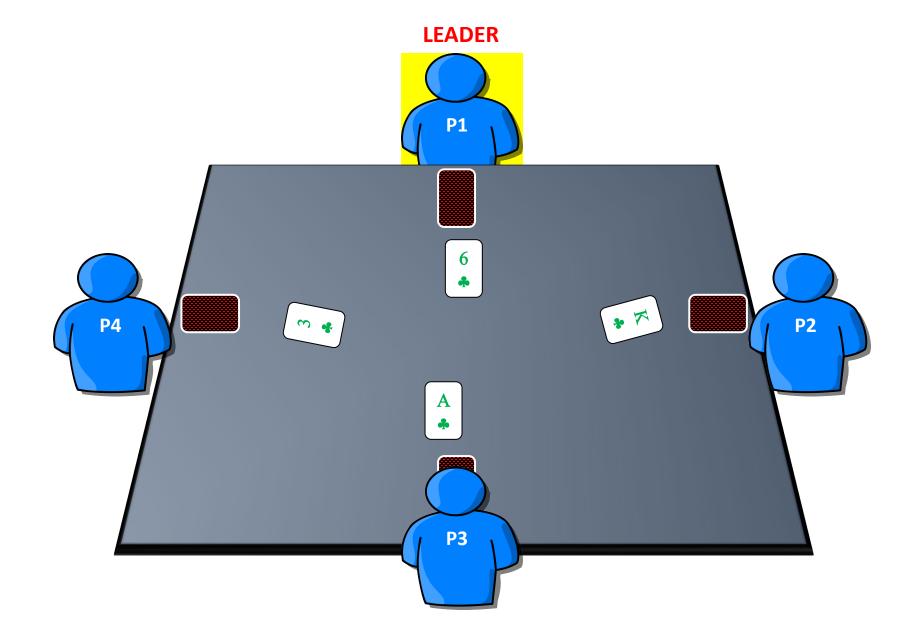

have no cards in that suit.
  - If a player is out of the suit that is led initially, they can choose to play any card they like to the trick.
- THE PLAYER THAT PLAYS THE HIGHEST CARD, OF THE SUIT LED INITIALLY, WINS THE TRICK\*.
  - \*If we have a trump suit, this rule will change slightly. It will now be; THE PLAYER THAT PLAYS THE HIGHEST CARD OF THE SUIT LED, OR THE HIGHEST TRUMP CARD, WINS THE TRICK.
- THE PLAYER THAT WINS THE TRICK, LEADS TO THE NEXT TRICK.
  - This player can now choose ANY CARD they want to lead.



#### **KEY POINTS**

- EACH PLAYER PLAYS ONE CARD PER TRICK.
  - Once you make your play, you can not change your mind.
- WHEN LEADING, YOU CAN CHOOSE ANYTHING.
  - No restrictions.
- FAILURE TO FOLLOW SUIT IS PENALIZED.
  - You can't just choose not to follow suit.









• THE PLAYER THAT PLAYS THE HIGHEST CARD, OF THE SUIT LED INITIALLY, WINS THE TRICK\*. ₹ . **P2 P3 TRICK WINNER** 

## LET'S PRACTICE

## PLAYING WITH A TRUMP SUIT



THE PLAYER THAT PLAYS THE HIGHEST CARD, OF THE SUIT LED INITIALLY **OR THE HIGHEST**TRUMP CARD, WINS THE TRICK.



## PLAYING WITH A TRUMP SUIT



THE PLAYER THAT PLAYS THE HIGHEST CARD, OF THE SUIT LED INITIALLY **OR THE HIGHEST**TRUMP CARD WINS THE TRICK.





THE PLAYER THAT PLAYS THE HIGHEST CARD, OF THE SUIT LED INITIALLY **OR THE HIGHEST**TRUMP CARD WINS THE TRICK.



## **OVER-TRUMPING**

"OVER-RUFFING"

THE PLAYER THAT PLAYS THE HIGHEST CARD, OF THE SUIT LED INITIALLY **OR THE HIGHEST**TRUMP CARD WINS THE TRICK.



**P1** 





# SEE YOU NEXT WEEK