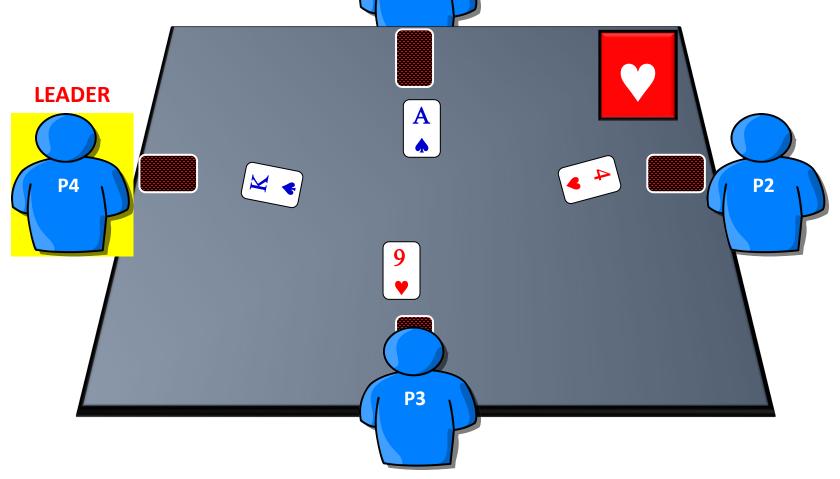

• THE PLAYER THAT PLAYS THE HIGHEST CARD, OF THE SUIT LED INITIALLY, WINS THE TRICK\*. ₹ . **P2 P3 TRICK WINNER** 

## PLAYING WITH A TRUMP SUIT

THE PLAYER THAT PLAYS THE HIGHEST CARD, OF THE SUIT LED INITIALLY **OR THE HIGHEST**TRUMP CARD, WINS THE TRICK.