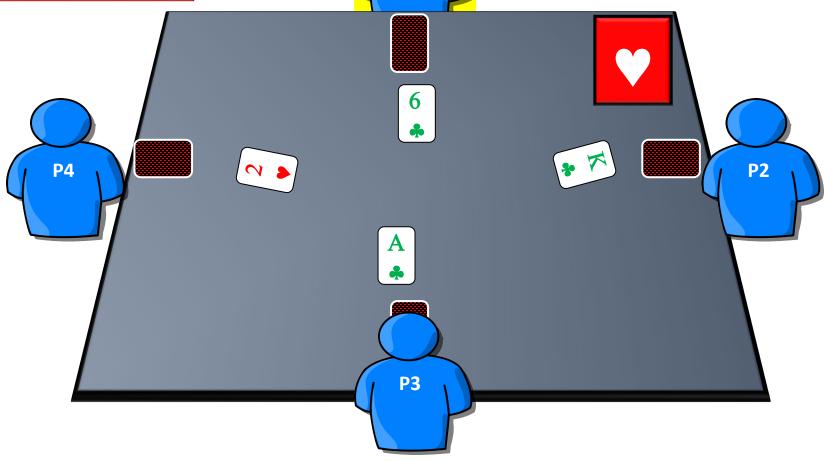

• THE PLAYER THAT PLAYS THE HIGHEST CARD, OF THE SUIT LED INITIALLY, WINS THE TRICK\*. ₹ . **P2 P3 TRICK WINNER** 