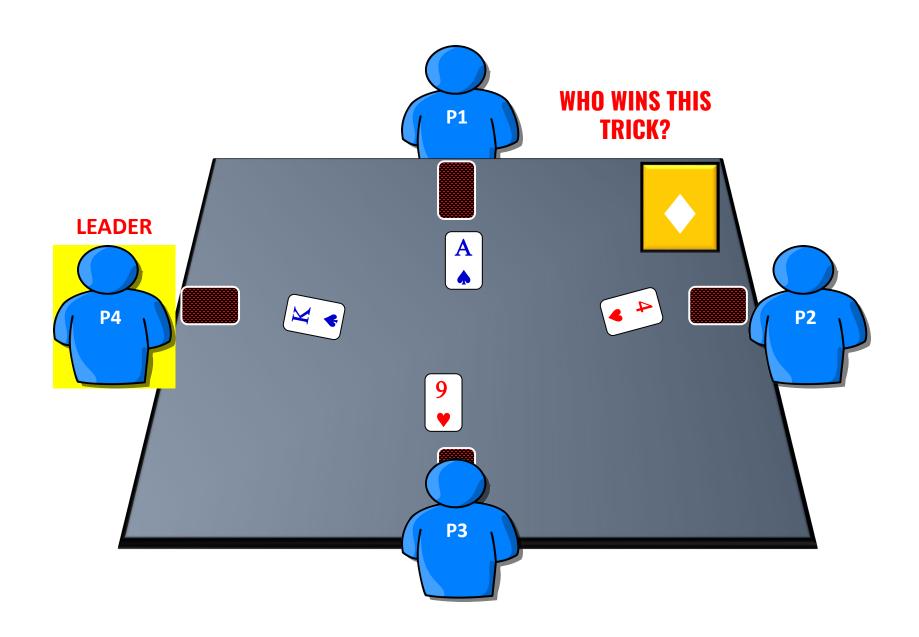

## PLAYING WITH A TRUMP SUIT

THE PLAYER THAT PLAYS THE HIGHEST CARD, OF THE SUIT LED INITIALLY **OR THE HIGHEST**TRUMP CARD WINS THE TRICK.

THE PLAYER THAT PLAYS THE HIGHEST CARD, OF THE SUIT LED INITIALLY **OR THE HIGHEST**TRUMP CARD WINS THE TRICK.

## **OVER-TRUMPING**

"OVER-RUFFING"

THE PLAYER THAT PLAYS THE HIGHEST CARD, OF THE SUIT LED INITIALLY **OR THE HIGHEST**TRUMP CARD WINS THE TRICK.

**P1** 