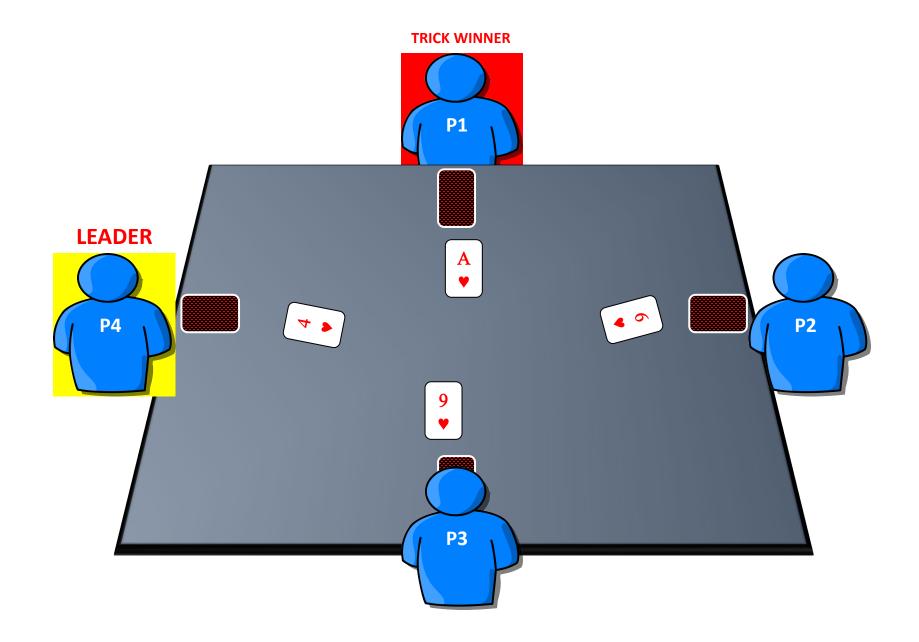

ey have no cards in that suit.
  - If a player is out of the suit that is led initially, they can choose to play any card they like to the trick.
- THE PLAYER THAT PLAYS THE HIGHEST CARD, OF THE SUIT LED INITIALLY, WINS THE TRICK\*.
  - \*If we have a trump suit, this rule will change slightly. It will now be; THE PLAYER THAT PLAYS THE HIGHEST CARD OF THE SUIT LED, OR THE HIGHEST TRUMP CARD, WINS THE TRICK.
- THE PLAYER THAT WINS THE TRICK, LEADS TO THE NEXT TRICK.
  - This player can now choose ANY CARD they want to lead.



#### **KEY POINTS**

- EACH PLAYER PLAYS ONE CARD PER TRICK.
  - Once you make your play, you can not change your mind.
- WHEN LEADING, YOU CAN CHOOSE ANYTHING.
  - No restrictions.
- FAILURE TO FOLLOW SUIT IS PENALIZED.
  - You can't just choose not to follow suit.









• THE PLAYER THAT PLAYS THE HIGHEST CARD, OF THE SUIT LED INITIALLY, WINS THE TRICK\*. ₹ . **P2 P3 TRICK WINNER** 

## LET'S PRACTICE

## PLAYING WITH A TRUMP SUIT



THE PLAYER THAT PLAYS THE HIGHEST CARD, OF THE SUIT LED INITIALLY **OR THE HIGHEST**TRUMP CARD, WINS THE TRICK.



## PLAYING WITH A TRUMP SUIT



THE PLAYER THAT PLAYS THE HIGHEST CARD, OF THE SUIT LED INITIALLY **OR THE HIGHEST**TRUMP CARD WINS THE TRICK.





THE PLAYER THAT PLAYS THE HIGHEST CARD, OF THE SUIT LED INITIALLY **OR THE HIGHEST**TRUMP CARD WINS THE TRICK.



## **OVER-TRUMPING**

"OVER-RUFFING"

THE PLAYER THAT PLAYS THE HIGHEST CARD, OF THE SUIT LED INITIALLY **OR THE HIGHEST**TRUMP CARD WINS THE TRICK.



**P1** 





# SEE YOU NEXT WEEK