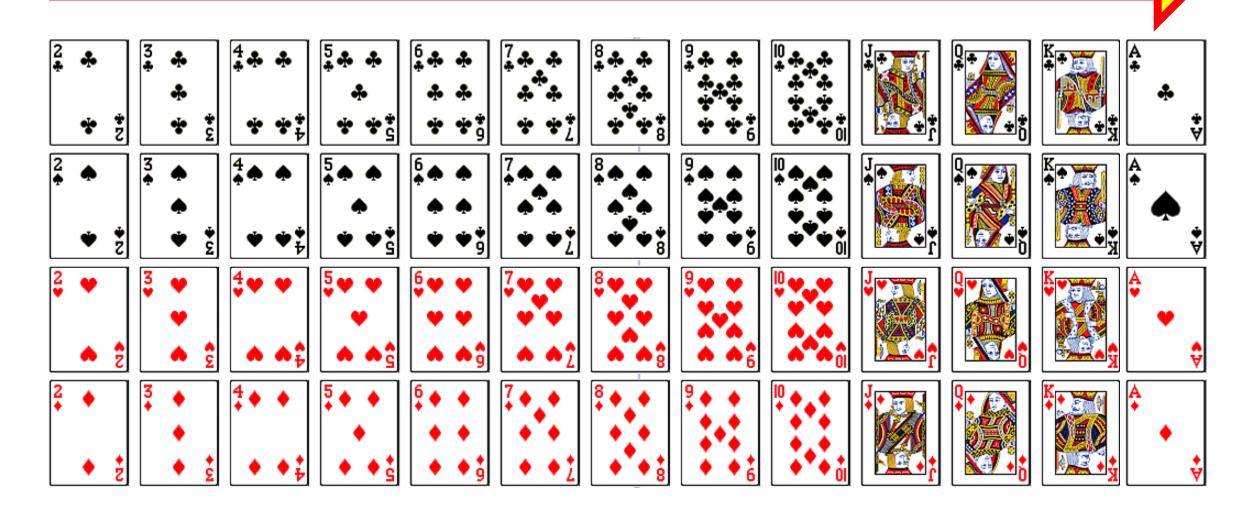

### BEGINNING BRIDGE SERIES

**LESSON ONE – TAKING TRICKS** 

### THE DECK AND RANKS

#### FROM LOWEST TO HIGHEST IN RANK



### THE MECHANICS OF TRICK TAKING



### **BASIC TRICK TAKING RULES**

#### **ONCE THE LEAD IS MADE;**

- PLAY PROCEEDS CLOCKWISE AROUND THE TABLE WITH EACH PLAYER PLAYING IN TURN.
  - Player to the left of the leader plays a card first then the next player and so on until everyone has played.
- EVERY PLAYER MUST "FOLLOW SUIT" TO THE LEAD.
  - Players must play a card from the suit led initially, unless they have no cards in that suit.
  - If a player is out of the suit that is led initially, they can choose to play any card they like to the trick.
- THE PLAYER THAT PLAYS THE HIGHEST CARD, OF THE SUIT LED INITIALLY, WINS THE TRICK\*.
  - \*If we have a trump suit, this rule will change slightly. It will now be; THE PLAYER THAT PLAYS THE HIGHEST CARD OF THE SUIT LED, OR THE HIGHEST TRUMP