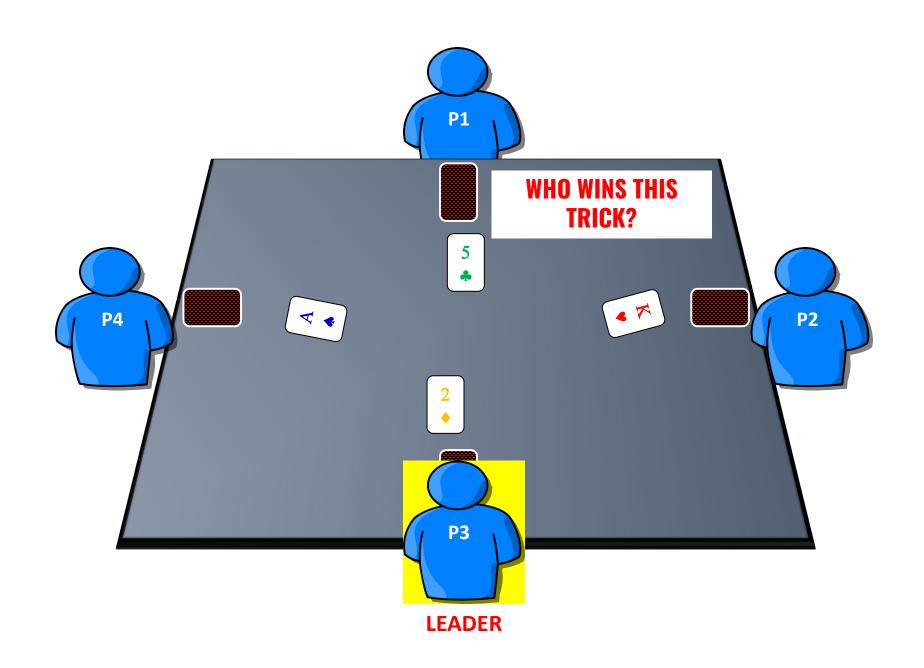

e no cards in that suit.
  - If a player is out of the suit that is led initially, they can choose to play any card they like to the trick.
- THE PLAYER THAT PLAYS THE HIGHEST CARD, OF THE SUIT LED INITIALLY, WINS THE TRICK\*.
  - \*If we have a trump suit, this rule will change slightly. It will now be; THE PLAYER THAT PLAYS THE HIGHEST CARD OF THE SUIT LED, OR THE HIGHEST TRUMP CARD, WINS THE TRICK.
- THE PLAYER THAT WINS THE TRICK, LEADS TO THE NEXT TRICK.
  - This player can now choose ANY CARD they want to lead.



#### **KEY POINTS**

- EACH PLAYER PLAYS ONE CARD PER TRICK.
  - Once you make your play, you can not change your mind.
- WHEN LEADING, YOU CAN CHOOSE ANYTHING.
  - No restrictions.
- FAILURE TO FOLLOW SUIT IS PENALIZED.
  - You can't just choose not to follow suit.









• THE PLAYER THAT PLAYS THE HIGHEST CARD, OF THE SUIT LED INITIALLY, WINS THE TRICK\*. ₹ . **P2 P3 TRICK WINNER** 

## LET'S PRACTICE

## PLAYING WITH A TRUMP SUIT



THE PLAYER THAT PLAYS THE HIGHEST CARD, OF THE SUIT LED INITIALLY **OR THE HIGHEST**TRUMP CARD, WINS THE TRICK.



## PLAYING WITH A TRUMP SUIT



THE PLAYER THAT PLAYS THE HIGHEST CARD, OF THE SUIT LED INITIALLY **OR THE HIGHEST**TRUMP CARD WINS THE TRICK.





THE PLAYER THAT PLAYS THE HIGHEST CARD, OF THE SUIT LED INITIALLY **OR THE HIGHEST**TRUMP CARD WINS THE TRICK.



## **OVER-TRUMPING**

"OVER-RUFFING"

THE PLAYER THAT PLAYS THE HIGHEST CARD, OF THE SUIT LED INITIALLY **OR THE HIGHEST**TRUMP CARD WINS THE TRICK.



**P1** 





# SEE YOU NEXT WEEK