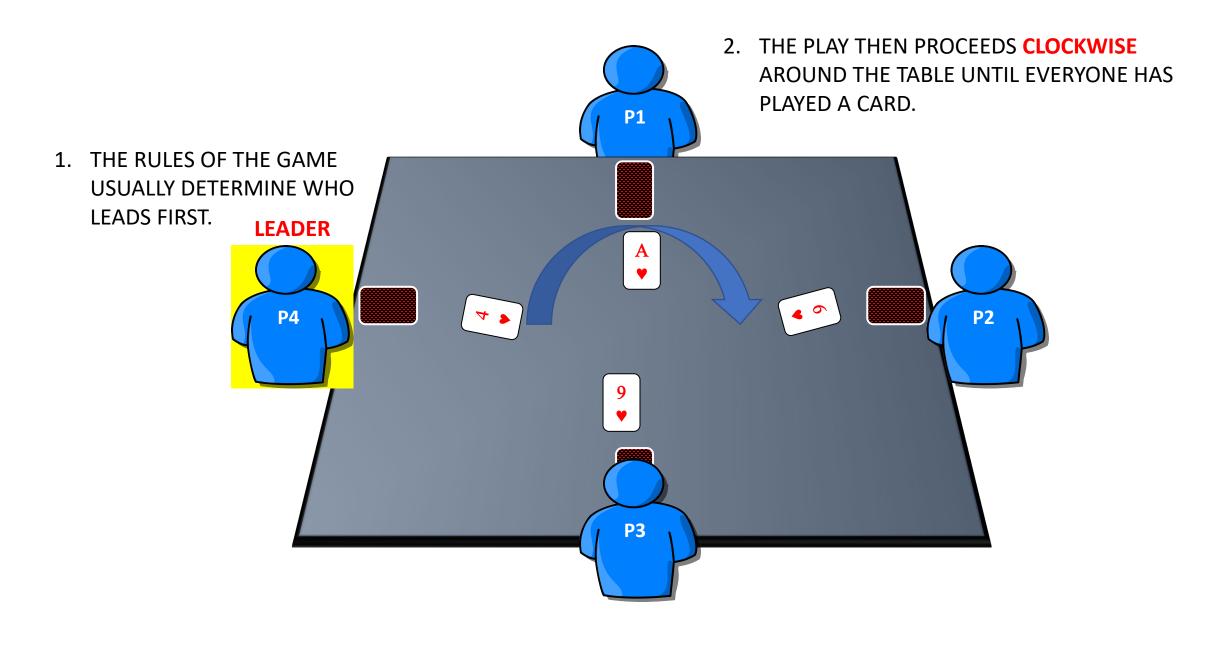

### THE MECHANICS OF TRICK TAKING

### **BASIC TRICK TAKING RULES**

#### **ONCE THE LEAD IS MADE;**

- PLAY PROCEEDS CLOCKWISE AROUND THE TABLE WITH EACH PLAYER PLAYING IN TURN.
  - Player to the left of the leader plays a card first then the next player and so on until everyone has played.
- EVERY PLAYER MUST "FOLLOW SUIT" TO THE LEAD.
  - Players must play a card from the suit led initially, unless they have no cards in that suit.
  - If a player is out of the suit that is led initially, they can choose to play any card they like to the trick.
- THE PLAYER THAT PLAYS THE HIGHEST CARD, OF THE SUIT LED INITIALLY, WINS THE TRICK\*.
  - \*If we have a trump suit, this rule will change slightly. It will now be; THE PLAYER THAT PLAYS THE HIGHEST CARD OF THE SUIT LED, OR THE HIGHEST TRUMP CARD, WINS THE TRICK.
- THE PLAYER THAT WINS THE TRICK, LEADS TO THE NEXT TRICK.
  - This player can now choose ANY CARD they want to lead.

#### **KEY POINTS**

- EACH PLAYER PLAYS ONE CARD PER TRICK.
  - Once you make your play, you can not change your mind.
- WHEN LEADING, YOU CAN CHOOSE ANYTHING.
  - No restrictions.
- FAILURE TO FOLLOW SUIT IS PENALIZED.
  - You can't just choose not to follow suit.

• THE PLAYER THAT PLAYS THE HIGHEST CARD, OF THE SUIT LED INITIALLY, WINS THE TRICK\*. ₹ . **P2 P3 TRICK WINNER** 