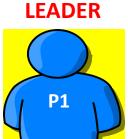

### **BASIC TRICK TAKING RULES**

#### **ONCE THE LEAD IS MADE;**

- PLAY PROCEEDS CLOCKWISE AROUND THE TABLE WITH EACH PLAYER PLAYING IN TURN.
  - Player to the left of the leader plays a card first then the next player and so on until everyone has played.
- EVERY PLAYER MUST "FOLLOW SUIT" TO THE LEAD.
  - Players must play a card from the suit led initially, unless they have no cards in that suit.
  - If a player is out of the suit that is led initially, they can choose to play any card they like to the trick.
- THE PLAYER THAT PLAYS THE HIGHEST CARD, OF THE SUIT LED INITIALLY, WINS THE TRICK\*.
  - \*If we have a trump suit, this rule will change slightly. It will now be; THE PLAYER THAT PLAYS THE HIGHEST CARD OF THE SUIT LED, OR THE HIGHEST TRUMP CARD, WINS THE TRICK.
- THE PLAYER THAT WINS THE TRICK, LEADS TO THE NEXT TRICK.
  - This player can now choose ANY CARD they want to lead.

#### **KEY POINTS**

- EACH PLAYER PLAYS ONE CARD PER TRICK.
  - Once you make your play, you can not change your mind.
- WHEN LEADING, YOU CAN CHOOSE ANYTHING.
  - No restrictions.
- FAILURE TO FOLLOW SUIT IS PENALIZED.
  - You can't just choose not to follow suit.